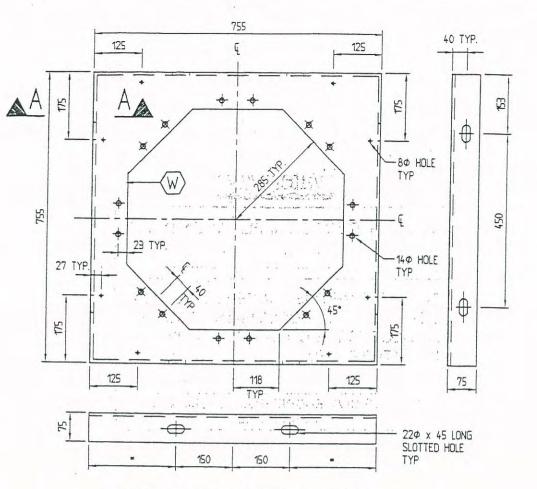

# 18mm THICK CFC INFILL PANEL TIMBER BASE STEEL FRAME 35 x 5.5 S/S TEK SCREW

SECTION A - A SCALE 1: 25

# LEGEND

8mm THICK PLATE

CLIENT:

BELLINGHAM MARINE: AUSTRALIA PTY. LTD

PROJECT:

GLADESVILLE BRIDGE MARINA

TITLE:

750 INFILL PILE GUIDE 450¢ PILE

Dantroupe

3/12/99 Date: 2003-107 Drawing: AS SHOWN Scale: J.C. Drawn: Designed: Approved: