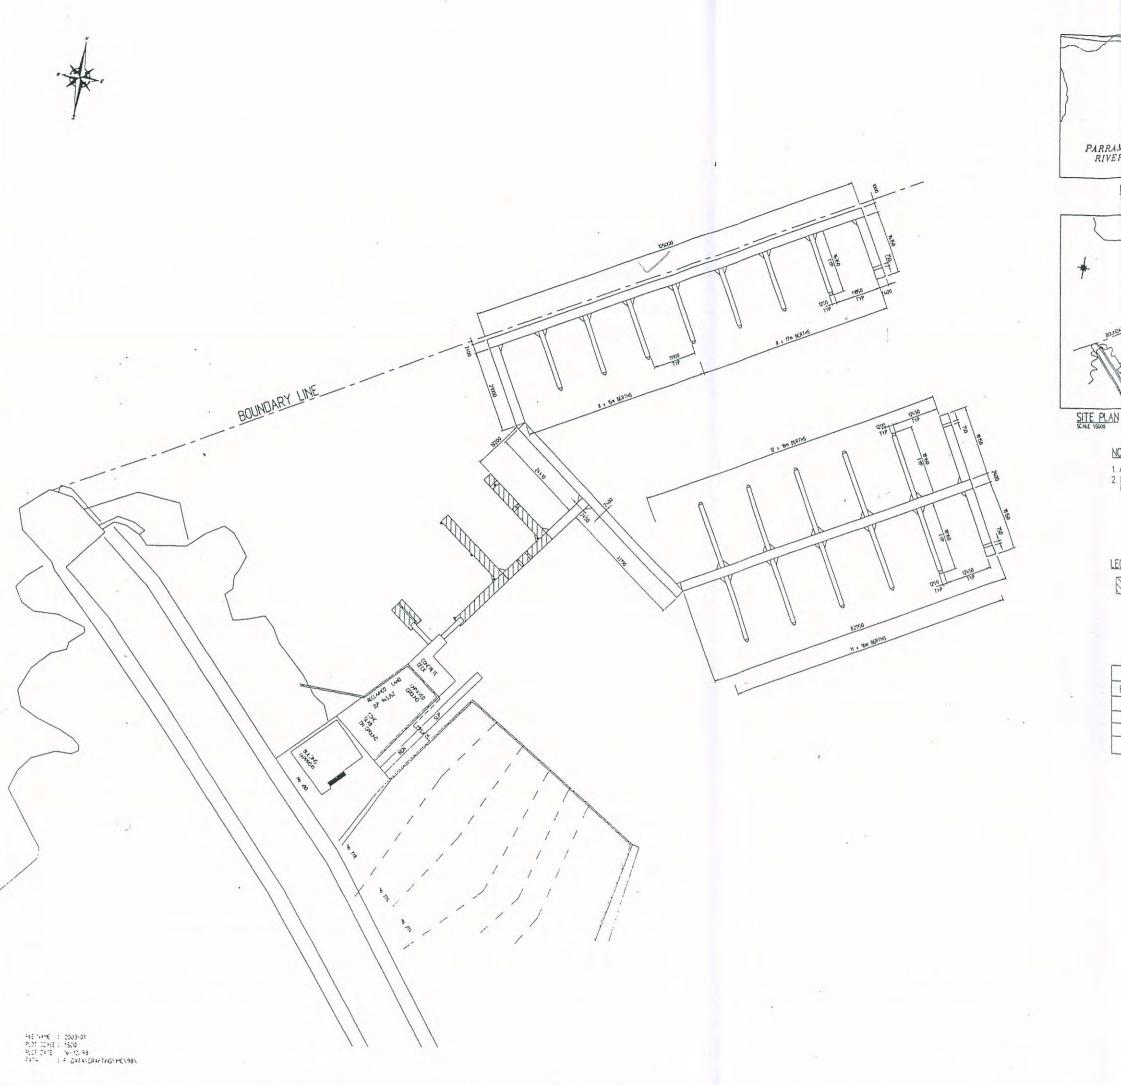

750 INFILL PILE GUIDE 2400 WIDE PONTOON SCALE 1: 20

LOCALITY PLAN

ALL DIMENSIONS ARE SHOWN IN MILLIMETRES.
 PONTOON DIMENSIONS ARE NOMINAL AND DO NOT INCLUDE TIMBER WALERS.

LEGEND

EXISTING PONTOON

| BERTH SU   | THED I F |
|------------|----------|
| BERTH SIZE | NUMBER   |
| 1Sm        | 8        |
| 17m        | 8        |
| 18m        | 23       |
| TOTAL      | 39       |

BELLINGHAM MARINE AUSTRALIA PTY, LTD.

GLÁDESVILLE BRIDGE MARINA

PROPOSED LAYOUT

מי פייה ד 2003-01

Plan 3

Bellingham M A R I N. E

Innovative harbour and waterfront solutions

22 Sinnamon Road Seventeen Mile Rocks Old 4073 Australia Bellingham Marine Australia Pty. Ltd. A.C.N. 074 864 887