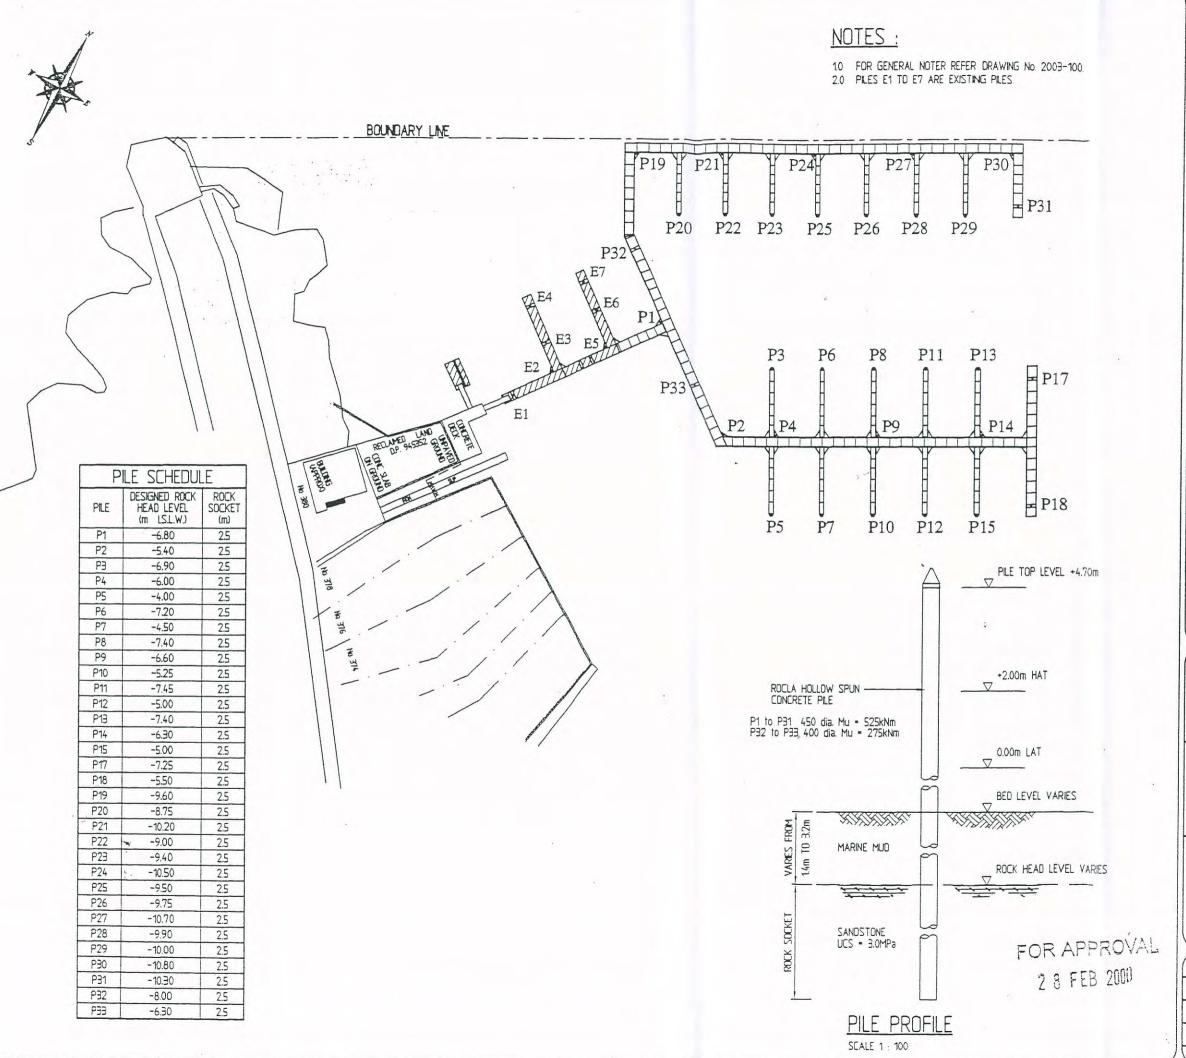

CLIENT:

BELLINGHAM MARINE AUSTRALIA PTY, LTD.

PROJECT:

GLADESVILLE BRIDGE MARINA

TITLE:

PILE LAYOUT PROFILE & SCHEDULE

| 15/12/99             |  |  |  |
|----------------------|--|--|--|
| 2003-102/B           |  |  |  |
| 1:1000               |  |  |  |
| Designed By: K.S.J.W |  |  |  |
|                      |  |  |  |

# NOTES:

- 1. FOR GENERAL NOTES REFER DRG. No. 2003-100
- 2. ALL MATERIALS TO BE HOT DIPPED GALVANISED IN ACCORDANCE WITH AS 1650.
- 3. PROTECTIVE COATINGS TO STEEL COMPONENTS: a. ABRASIVE BLAST CLEAN TO CLASS 21 - AS1627.4