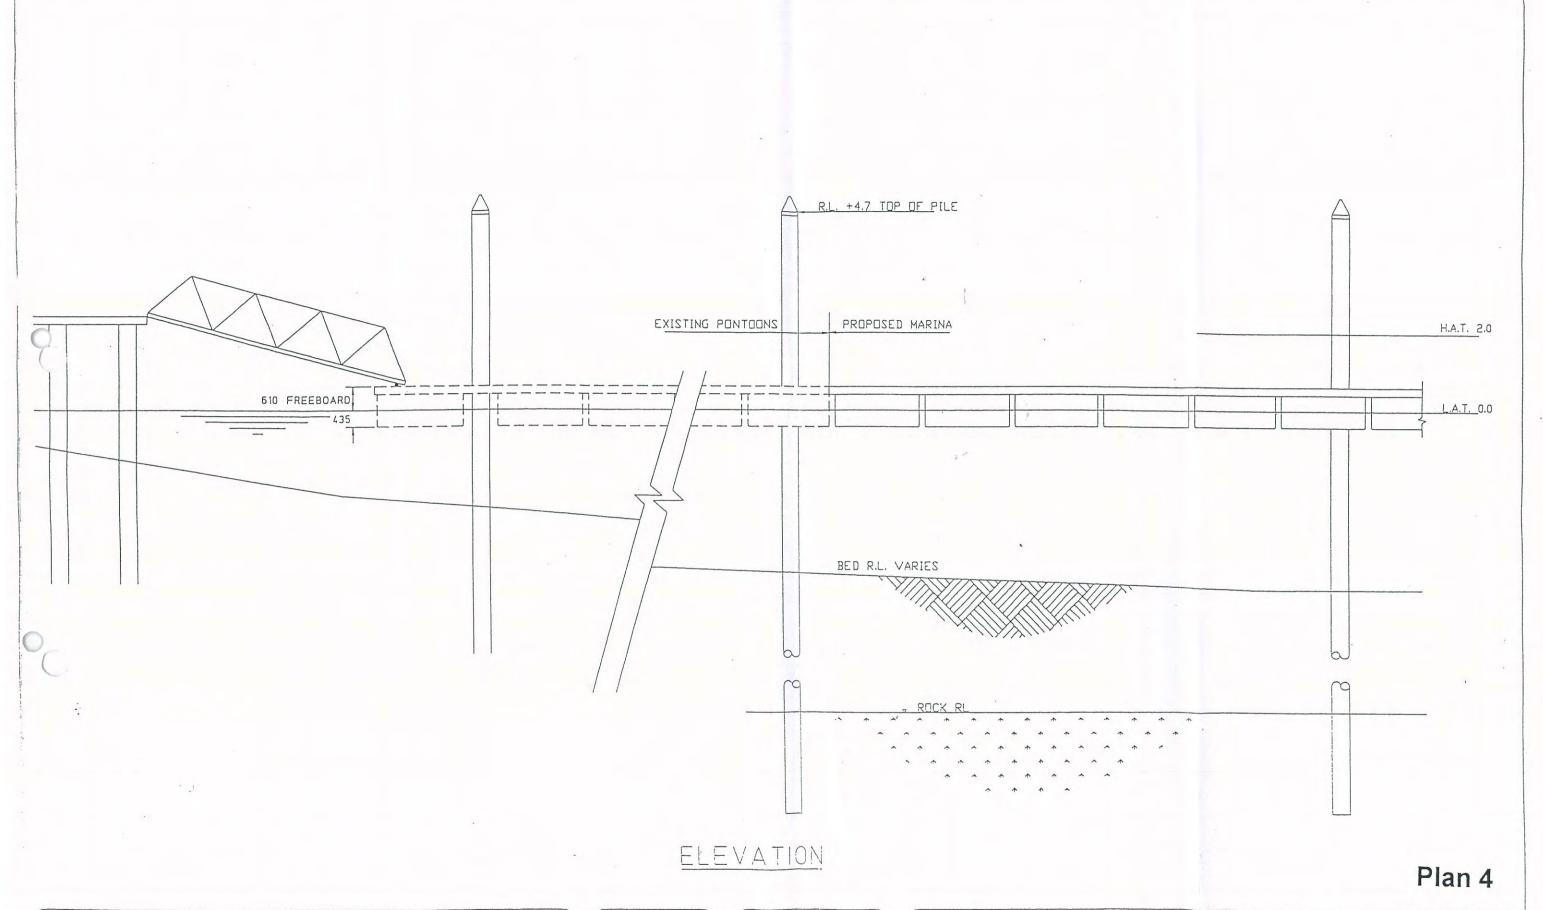

PROJECT: PROPOSED 40 BERTH MARINA

TITLE: MARINA ELEVATION

Date: 30/07/98

Drawing: Gladesville-02

Scale: 1 :100

Drawn by: E Jansen
Chk'd

App'd by: