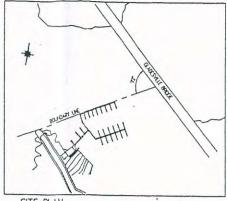

750 INFILL PILE GUIDE 2400 WIDE PONTOON SCALE 1: 20

LOCALITY PLAN

ALL DIMENSIONS ARE SHOWN IN MILLIMETRES.
 PONTOON DIMENSIONS ARE NOMINAL AND DO NOT INCLUDE TIMBER WALERS.

LEGEND

EXISTING PONTOON

| BERTH SU   | THED I F |
|------------|----------|
| BERTH SIZE | NUMBER   |
| 1Sm        | 8        |
| 17m        | 8        |
| 18m        | 23       |
| TOTAL      | 39       |