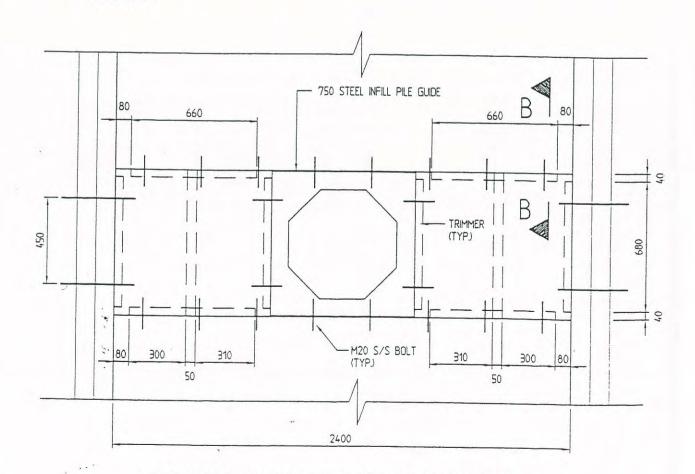

# 755 x 755 STEEL PILE GUIDE

SECTION B - B SCALE 1:5

Bellingham Bellingham MARINE Australia Pry. Ltd.

22 Sinnamon Road Seventeen Mile Rooks Old 4073 Australia Phone (07) 3376 6955
Fax (07) 3376 7955
International (67)
Ernat sales@bellingham-marthe.com.au

CLIENT:

BELLINGHAM MARINE: AUSTRALIA PTY. LTD

PROJECT:

GLADESVILLE BRIDGE MARINA

TITLE:

750 INFILL PILE GUIDE 450¢ PILE

Dantroupe

3/12/99 Date: 2003-107 Drawing: AS SHOWN Scale: J.C. Drawn: Designed: Approved:

750 INFILL PILE GUIDE 2400 WIDE PONTOON SCALE 1: 20

LOCALITY PLAN

ALL DIMENSIONS ARE SHOWN IN MILLIMETRES.
 PONTOON DIMENSIONS ARE NOMINAL AND DO NOT INCLUDE TIMBER WALERS.

LEGEND

EXISTING PONTOON

| BERTH SU   | THED I F |
|------------|----------|
| BERTH SIZE | NUMBER   |
| 1Sm        | 8        |
| 17m        | 8        |
| 18m        | 23       |
| TOTAL      | 39       |